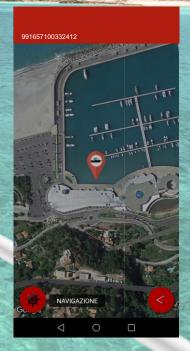

There are different ways to display routes depending on the boat function.

By clicking on a point of the route, you will see relative information.

The use of these devices requires an annual or seasonal subscription with full European coverage that includes Albania, Montenegro, Turkey and Malta

GPS tracking device

Thanks to the tracking function on the website, you know the exact position of every boat in your fleet.

You also see position, speed and battery voltage about the boats that are moving.