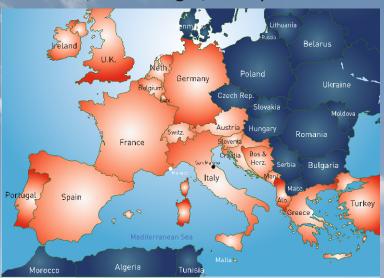

There are different ways to display routes depending on the boat function.

By clicking on a point of the route, you will see relative information.

The use of these devices requires an annual or seasonal subscription with full European coverage that includes Albania, Montenegro, Turkey and Malta