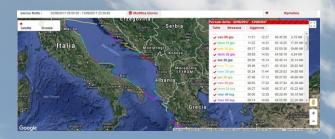

GPS tracking device

Thanks to the tracking function on the website, you know the exact position of every boat in your fleet.

You also see position, speed and battery voltage about the boats that are moving.

The tracking function is also available for groups of boats belonging at the same Association.

Sunair Tecnology di Fazio Giuseppe via Grigna, 7 20882 Bellusco (MB) tel: +39 392 7881929

Rivenditore autorizzato: