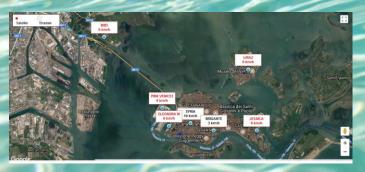

GPS tracking device

Thanks to the tracking function on the website, you know the exact position of every boat in your fleet.

You also see position, speed and battery voltage about the boats that are moving.

The tracking function is also available for groups of boats belonging at the same Association.

Sunair Tecnology di Fazio Giuseppe via Grigna, 7 20882 Bellusco (MB) tel: +39 392 7881929

Rivenditore autorizzato: