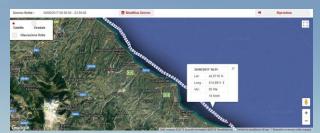

MOORING function: here you can indicate a specific area, and if the boat goes out from this area, you will receive an alarm notification.

ROUTES function: it allows you to view the routes in different ways, for example single route, multiple route, multi-day route.

It also has the possibility to see date, hour, position and speed all along the route.

The history of the routes traveled can be consulted at any time.

Battery voltage control: you receive an alarm notification in case the battery is disconnetted or the voltage is higher or lower than the one set on the control panel. Serial line input: to interface the boat's home automation and much more.

There are different ways to display routes depending on the boat function.

By clicking on a point of the route, you will see relative information.

The use of these devices requires an annual or seasonal subscription with full European coverage that includes Albania, Montenegro, Turkey and Malta