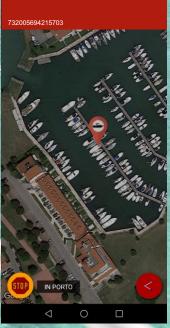

GPS tracking device

Thanks to the tracking function on the website, you know the exact position of every boat in your fleet.

You also see position, speed and battery voltage about the boats that are moving.

The tracking function is also available for groups of boats belonging at the same Association.

Sunair Tecnology di Fazio Giuseppe via Grigna, 7 20882 Bellusco (MB) tel: +39 392 7881929

Rivenditore autorizzato: